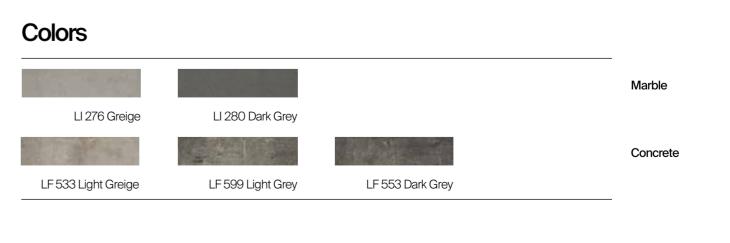

# Features

Carpet Edition rugs are produced with natural or synthetic fibers. Due to inevitable differences in yarn batches and dye lots, colors, shades and structure may vary slightly from the original sample. Sizes have a tolerance of ± 5%.

| Vinyl              |  |
|--------------------|--|
| 100% PVC           |  |
| 0,2 cm             |  |
| 2,0 kg/sqm         |  |
| Live cut           |  |
| Eco-Tex background |  |

3 weeks